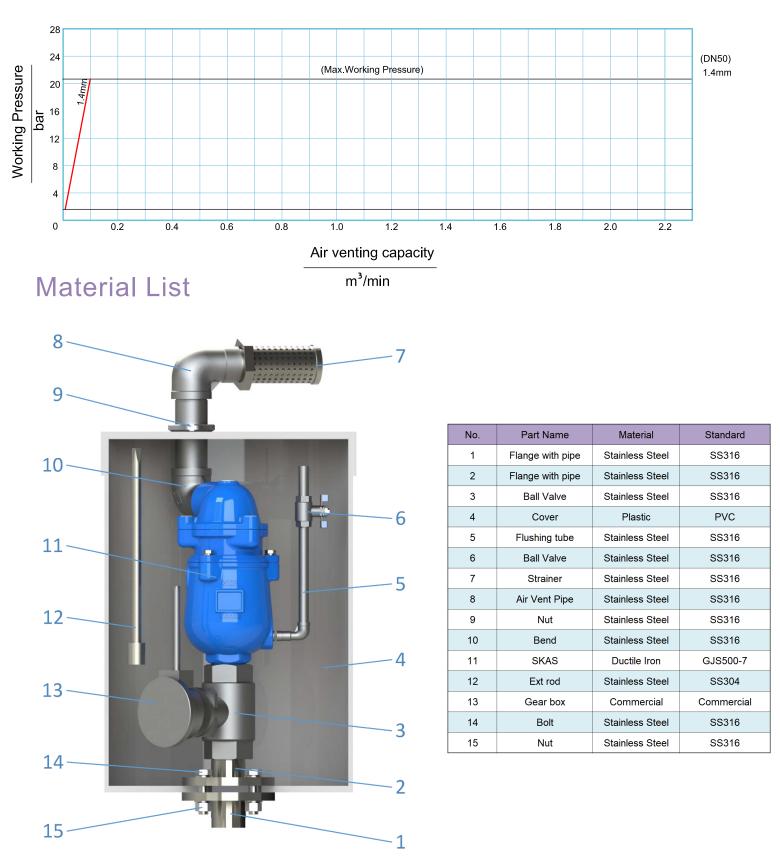

<u>1</u>6 Main Valve-DN50 A2 (8) 9  $\bigcirc$ -10 6 5 -11 15 12 (4) н 13 3 P 2 14 E-E n E 7 1 17 DN A1

Parts List

|     | i                    |                 | ·            |  |
|-----|----------------------|-----------------|--------------|--|
| No. | Part Name            | Material        | Standard     |  |
| 1   | Body                 | Ductile Iron    | EN GJS 500-7 |  |
| 2   | Float                | Stainless Steel | AISI 316     |  |
| 3   | Middle Part          | Ductile Iron    | EN GJS 500-7 |  |
| 4   | O-Ring               | Rubber          | NBR          |  |
| 5   | Hex Bolt             | Stainless Steel | AISI 316     |  |
| 6   | Washer               | Stainless Steel | AISI 316     |  |
| 7   | Bonnet               | Ductile Iron    | EN GJS 500-7 |  |
| 8   | Screw                | Ductile Iron    | EN GJS 500-7 |  |
| 9   | O-Ring               | Rubber          | NBR          |  |
| 10  | Seat                 | Rubber          | NBR          |  |
| 11  | Sealing Arc          | Stainless Steel | AISI 316     |  |
| 12  | Nozzle Seat          | Rubber          | NBR          |  |
| 13  | Stem                 | Stainless Steel | AISI 316     |  |
| 14  | Small Nozzle         | Stainless Steel | AISI 316     |  |
| 15  | Guide Barrel         | Stainless Steel | AISI 316     |  |
| 16  | Plug                 | Stainless Steel | AISI 316     |  |
| 17  | Butterfly ball valve | Stainless Steel | AISI 316     |  |