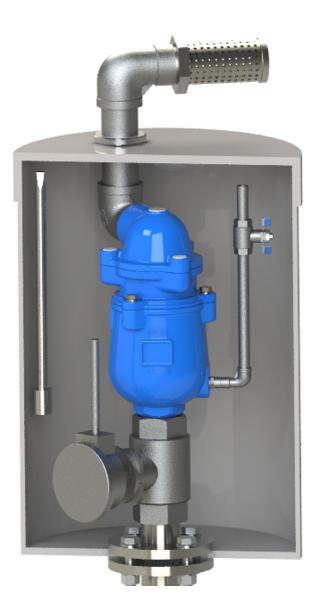

## Sewage Air Release Valve With Chamber

**General Applications:** 

For sewage system.

Technical Data:

## Size Range:DN 50

Pressure rating:PN1 0 ,PN16. Max. temperature Range: -10°C to 80°C KAS with valve chamber-provide the proper solution for those locations requiring cost saving, frost protection, installation under roads, pavements, buildings. The air valve will ensure the proper operation of sewage lines allowing the release of air pockets during working conditions, the evacuation and the entrance of large volumes of air during filling and draining operations.