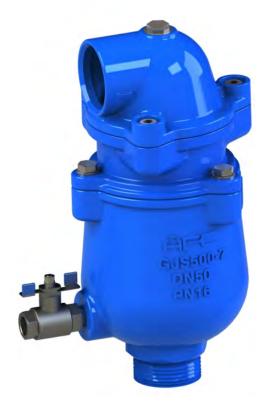

## Size Range:DN 50

Pressure rating:PN1 0 ,PN16. Max. temperature Range: -10°C to 80°C KAS with valve chamber-provide the proper solution for those locations requiring cost saving, frost protection, installation under roads, pavements, buildings. The air valve will ensure the proper operation of sewage lines allowing the release of air pockets during working conditions, the evacuation and the entrance of large volumes of air during filling and draining operations.